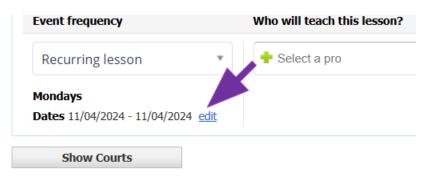

2. You Must edit your date range first for the recurring lesson.

3. Once you select the date range, select the Pro (1), select lesson type (2), type in names of the student(s) (3)

| Reserve a Court | Schedule Lesson 🕺 Events 🔇  | Block Time 🔍 Ra | n Court Staff Scheduling |  |
|-----------------|-----------------------------|-----------------|--------------------------|--|
| ivent frequency | Who will teach this lesson? | Lesson type     | Who are the students?    |  |
| Single lesson   | 🔻 🕂 Select a pro            | Please select   | ▼ 🛉 Add another Student  |  |