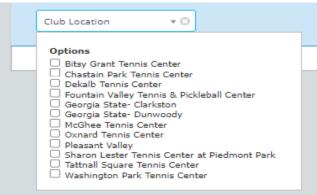

6. Then also under filter, choose CLUB LOCATION (do NOT choose home club).

7. Then choose your club location.

| Club Location 🔹 🕲                                                                                                                                                                                                                                                                                                                                                                                                |  |
|------------------------------------------------------------------------------------------------------------------------------------------------------------------------------------------------------------------------------------------------------------------------------------------------------------------------------------------------------------------------------------------------------------------|--|
| Options Bitsy Grant Tennis Center                                                                                                                                                                                                                                                                                                                                                                                |  |
| <ul> <li>Chastain Park Tennis Center</li> <li>Dekalb Tennis Center</li> <li>Fountain Valley Tennis &amp; Pickleball Center</li> <li>Georgia State- Clarkston</li> <li>Georgia State- Dunwoody</li> <li>McGhee Tennis Center</li> <li>Oknard Tennis Center</li> <li>Pleasant Valley</li> <li>Sharon Lester Tennis Center</li> <li>Tattnall Square Tennis Center</li> <li>Washington Park Tennis Center</li> </ul> |  |

8. Then uncheck other locations and make sure your location for pickleball is checked.

| ~ | Dekalb Tennis Center 🔻                                                                                                                                                                                                                                                                                                                                                                                     | Member status                                                                                                        |
|---|------------------------------------------------------------------------------------------------------------------------------------------------------------------------------------------------------------------------------------------------------------------------------------------------------------------------------------------------------------------------------------------------------------|----------------------------------------------------------------------------------------------------------------------|
|   | Search                                                                                                                                                                                                                                                                                                                                                                                                     |                                                                                                                      |
|   | Selected options Dekalb Tennis Center - Pickle Fountain Valley Tennis & Pick Pickleball FV Oxnard Tennis Center - Pickle Options Dekalb Tennis Center - Adult (3.5+) Dekalb Tennis Center - Begin Dekalb Tennis Center - Begin Dekalb Tennis Center - Cardii Dekalb Tennis Center - Intermediate/Advanced Drills | leball Center -<br>aball OX<br>Classes<br>Academy<br>ner Adult Drills<br>ner Ladies Drills<br>o Tennis<br>les Drills |