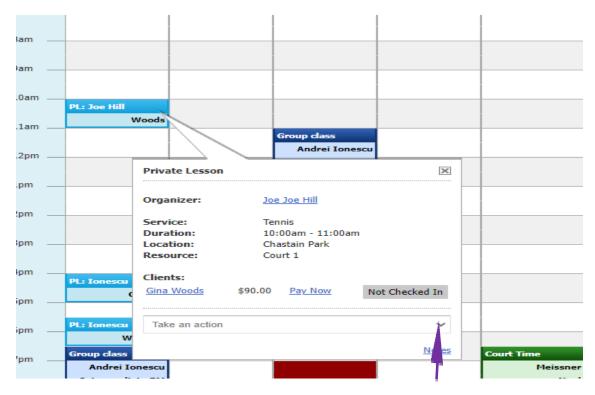

## How to Delete a Lesson

- 1. Log into Clubautomation.
- 2. Go to the correct date.
- 3. Click on the lesson you want to cancel. Then select the drop-down menu.

Page 16 of 27

4. Select "Delete this Occurrence." <u>NEVER, NEVER, NEVER</u> select "Delete All."

|            |                                                 |          | Andrei Ione                  | scu         |      |
|------------|-------------------------------------------------|----------|------------------------------|-------------|------|
|            | Private Lesson                                  |          |                              | -           | ×    |
|            | Organizer:                                      | Joe      | Joe Hill                     |             |      |
|            | Service:<br>Duration:<br>Location:<br>Resource: |          | 00am - 11:00an<br>stain Park | n           |      |
| u<br>C     | Clients:<br>Gina Woods                          | \$90.00  | Pay Now                      | Not Checked | In   |
|            | Take an action                                  |          |                              |             | ~    |
| w          | Take an action                                  |          |                              |             |      |
| 5<br>Ior   | EDIT THIS OC                                    | CURRENCE |                              |             |      |
| diat       | DELETE THIS                                     | OCCURRE  | NCE                          |             |      |
|            | DELETE ALL                                      |          |                              |             |      |
|            | DELETE FUTU                                     | JRE      |                              |             | _    |
|            | CANCEL                                          |          |                              |             |      |
|            | CANCEL FUTU                                     | JRE      |                              |             |      |
| <b>t</b> 1 | Cour                                            | nt 2     | Court 3                      | Cou         | rt 4 |