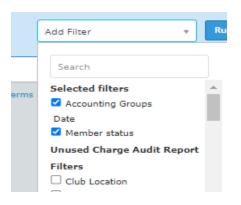

4. Then change end date to current day.

| Between | 05/01/2022 | and | 11/05/2024 |  |
|---------|------------|-----|------------|--|
| Update  | Close      |     |            |  |

5. Then go to filter and choose member status. In that box, choose non-member.

| Add Filter                                  | Ŧ |                 |  |
|---------------------------------------------|---|-----------------|--|
|                                             |   | O Member status |  |
| Member status 🔹                             | 8 |                 |  |
| Options  Active Canceled Expired Non-member |   |                 |  |

6. Then also under filter, choose CLUB LOCATION (do NOT choose home club).

7. Then choose your club location.

| Club Location 🔹 🕲                                                                                                                                                                                                                                                                                                                                                                                                |  |
|------------------------------------------------------------------------------------------------------------------------------------------------------------------------------------------------------------------------------------------------------------------------------------------------------------------------------------------------------------------------------------------------------------------|--|
| Options Bitsy Grant Tennis Center                                                                                                                                                                                                                                                                                                                                                                                |  |
| <ul> <li>Chastain Park Tennis Center</li> <li>Dekalb Tennis Center</li> <li>Fountain Valley Tennis &amp; Pickleball Center</li> <li>Georgia State- Clarkston</li> <li>Georgia State- Dunwoody</li> <li>McGhee Tennis Center</li> <li>Oknard Tennis Center</li> <li>Pleasant Valley</li> <li>Sharon Lester Tennis Center</li> <li>Tattnall Square Tennis Center</li> <li>Washington Park Tennis Center</li> </ul> |  |