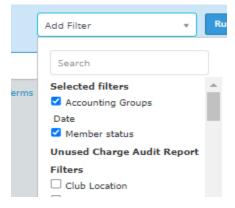

4. Then change end date to current day.

| Between | 05/01/2022 | and | 11/05/2024 |  |
|---------|------------|-----|------------|--|
| Update  | Close      |     |            |  |

5. Then go to filter and choose member status. In that box, choose non-member.

| Add Filter                                  | Ŧ |                 |  |
|---------------------------------------------|---|-----------------|--|
|                                             |   | O Member status |  |
| Member status 🔹                             | 8 |                 |  |
| Options  Active Canceled Expired Non-member |   |                 |  |

6. Then also under filter, choose CLUB LOCATION (do NOT choose home club).

7. Then choose your club location.

| Club Location 🔹 🕲                                                                                                                                                                                                                                                                                                                                                                                                |  |
|------------------------------------------------------------------------------------------------------------------------------------------------------------------------------------------------------------------------------------------------------------------------------------------------------------------------------------------------------------------------------------------------------------------|--|
| Options Bitsy Grant Tennis Center                                                                                                                                                                                                                                                                                                                                                                                |  |
| <ul> <li>Chastain Park Tennis Center</li> <li>Dekalb Tennis Center</li> <li>Fountain Valley Tennis &amp; Pickleball Center</li> <li>Georgia State- Clarkston</li> <li>Georgia State- Dunwoody</li> <li>McGhee Tennis Center</li> <li>Oknard Tennis Center</li> <li>Pleasant Valley</li> <li>Sharon Lester Tennis Center</li> <li>Tattnall Square Tennis Center</li> <li>Washington Park Tennis Center</li> </ul> |  |