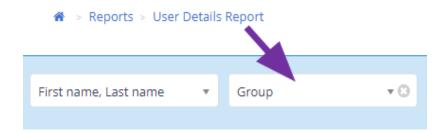

## How to Send out a General Email Blast

- 2. Select User Detail Report

#### 3. Select Group (Select type of player)

4. Select Filter: Home Club

| elect Home club | <b>▼</b> ③ | Add Filter                                                                                    | 👻 Run Repo |
|-----------------|------------|-----------------------------------------------------------------------------------------------|------------|
|                 |            | Search                                                                                        | Date       |
|                 |            | Terms and Con Gender Guest visits Hold End Date                                               |            |
|                 |            | <ul> <li>Hold Fee</li> <li>Hold Reason</li> <li>Hold Start Date</li> <li>Mome Club</li> </ul> |            |
|                 |            | <ul> <li>House Charge</li> <li>Import ID</li> <li>Last login</li> </ul>                       |            |
|                 |            | Last name                                                                                     |            |